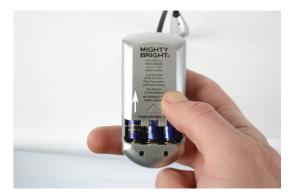

## **Battery Replacement Instructions**

## HammerHead

## Instructions

- 1. Turn the light so it is upside down and the backing is facing you. Look for a small arrow on the bottom of the base pointing toward the neck of the light.
- 2. Using your thumb, slide the cover in the direction of the arrow.
- 3. If the cover seems to have trouble sliding forward, try applying a small amount of downward pressure while sliding. If this does not work the batteries may have moved around during shipping. A few small taps on the cover with the light facing down should loosen them.