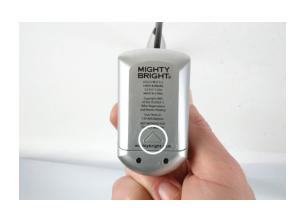

## **Battery Replacement Instructions**

## HammerHead

## Instructions

- 1. Turn the light so it is upside down and the backing is facing you. Look for a small arrow on the bottom of the base pointing toward the neck of the light.
- 2. Using your thumb, slide the cover in the direction of the arrow.
- 3. If the cover seems to have trouble sliding forward, try applying a small amount of downward pressure while sliding. If this does not work the batteries may have moved around during shipping. A few small taps on the cover with the light facing down should loosen them.