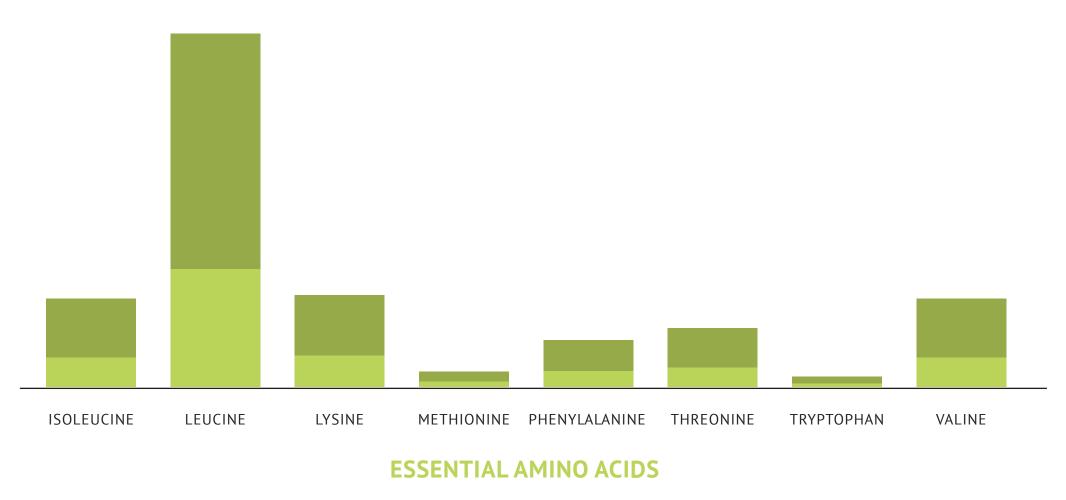

## FULL LIST OF INGREDIENTS

Ingredients (all flavours): Gluten Free Oat Flour, Maltodextrin, Whey Protein Isolate (Milk) (14%), Pea Protein Isolate (14%), Medium Chain Triglycerides Powder, Branch Chained Amino Acid Powder (L-Leucine, L-Isoleucine, L- Valine), L-Glutamine, Cocoa Powder (Milk Chocolate version only), Natural Flavouring, Flaxseed Powder, Colour Beetroot Red (Strawberry version only).