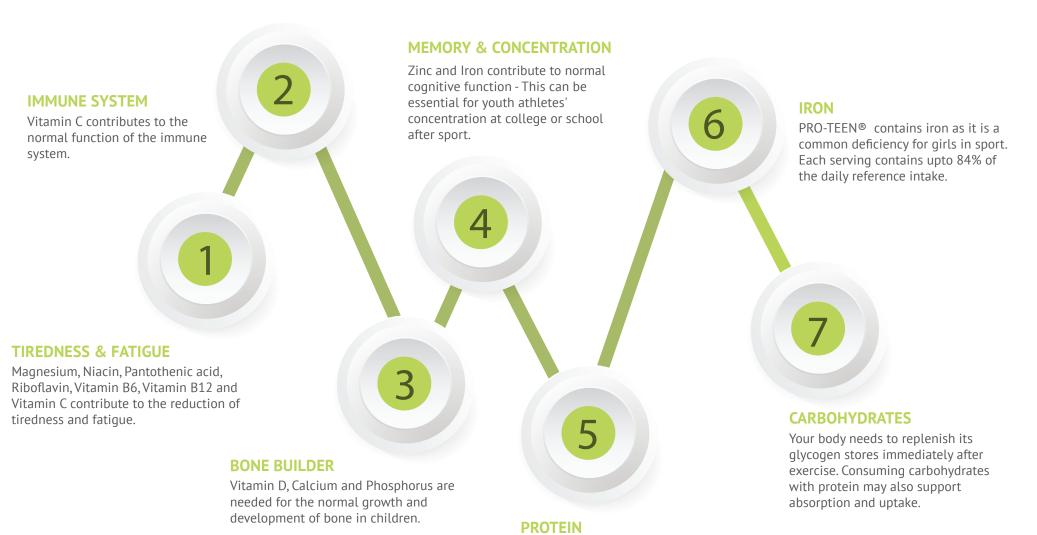

## KEY INGREDIENT BENEFITS OF PRO-TEEN

\*RI = (Reference Intake) per 50g serving. \*RI = Reference Intake of an average adult (8400 kJ/2000 kcal). Protein contributes to growth & maintenance of muscle.