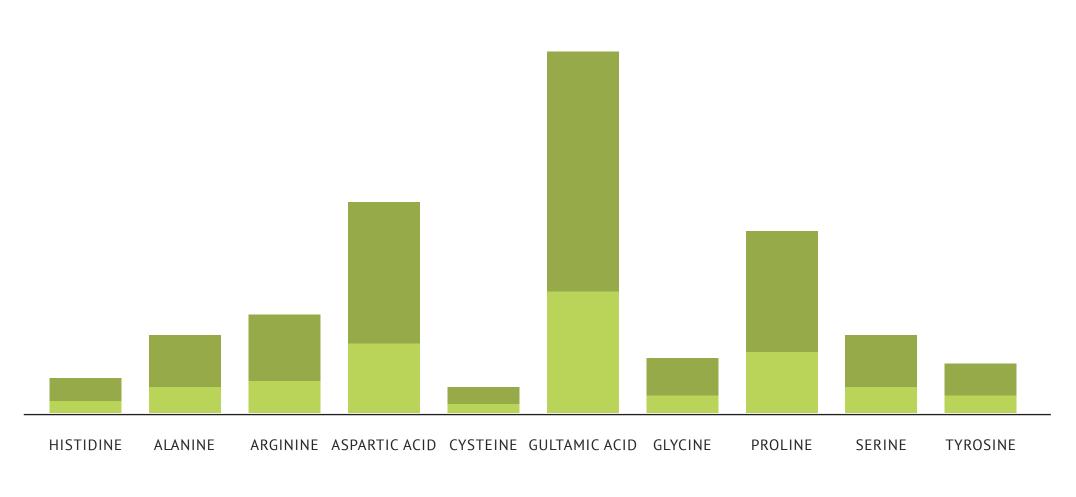

owder, Branch Chained Amino Acid Powder (L-Leucine, L-Isoleucine, L- Valine), L-Glutamine, Cocoa Powder (Milk Chocolate version only), Natural Flavouring, Flaxseed Powder, Colour Beetroot Red (Strawberry version only).

Vitamin & Mineral mix: Thiamin (Vitamin B1), Riboflavin (Vitamin B2), Niacin (Vitamin B3), Pantothenic Acid (Vitamin B5), Pyroxidine (Vitamin B6), Biotin (Vitamin B7), Folic Acid (Vitamin B9), Cyanocobalamin (Vitamin B12), Vitamin C, Cholecalciferol (Vitamin D3), Magnesium (as Magnesium Carbonate), Potassium (as Potassium Chloride), Zinc (as Zinc Sulphate), Iron (as Ferric Pyrophosphate), Phosphorus (as Trisodium Phosphate), Calcium (as Calcium Carbonate). Thickener (Xanthan Gum), Sweetener (Sucralose).

Note: For allergens see ingredients in **BOLD.** 



Per 50g Serving



## **NON-ESSENTIAL AMINO ACIDS**

Per 50g Serving



## **VITAMINS & MINERALS**

|             | 50g Per<br>Serving | %RI<br>Per Serving |
|-------------|--------------------|--------------------|
| Thiamine    | 0.9                | 82%                |
| Ribovlavin  | 1.2                | 86%                |
| Niacin      | 13.4               | 84%                |
| Pantothenic | 5.4                | 90%                |
| Vitamins    | 1.2                | 86%                |
| Biotin      | 42                 | 84%                |
| Folic Acid  | 168                | 84%                |
| Vitamin B12 | 1.5                | 60%                |
| Vitamin C   | 64                 | 80%                |
| Pottassium  | 714                | 36%                |
| Zinc        | 8