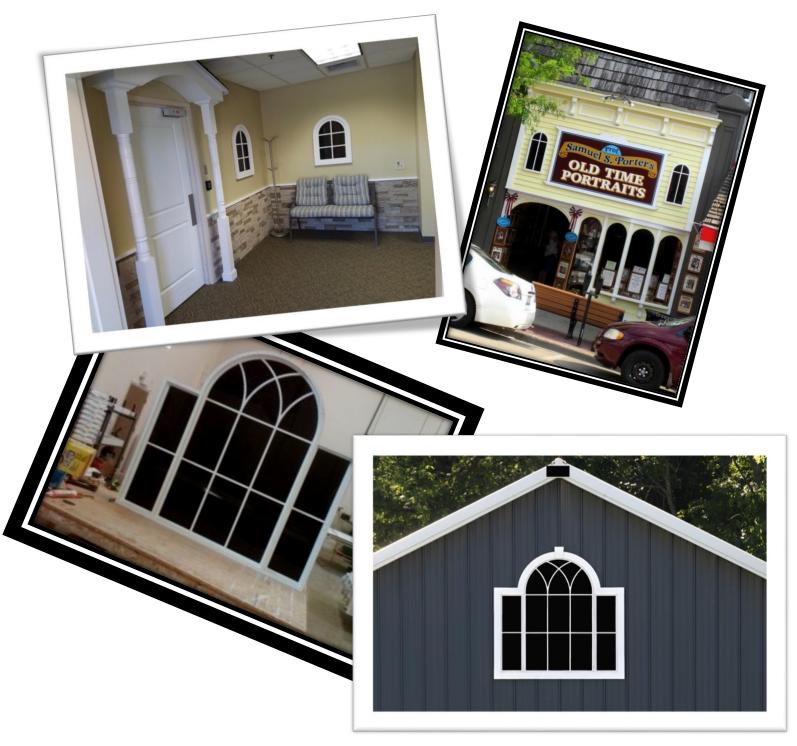

For both commercial and residential **architects**, **general contractors**, **and home builders**, in the contiguous United States, Imagination Millwork's Decorative Faux Exterior Windows enhance the building's exterior appearance and, when functional windows are not practical or desired, allows you to present a charming resolution that even the most discerning client will appreciate.

Additionally, our decorative faux windows allow you to offer an easy solution for that awkward exterior blank space, without having to make a single change to the interior's design. Our decorative faux windows **do not** pierce the building envelope and PVC, the primary material used, is a recyclable product making them good for your client, and the environment.