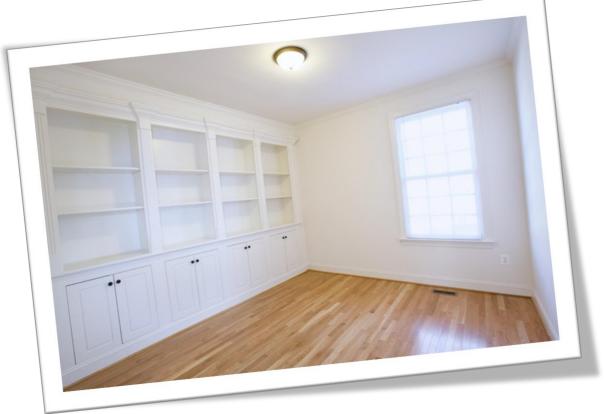

# **Interior**

- MDF & Wood Built-Ins
- MDF & Wood Columns ~ Custom Width & Heights ~Plain, Recessed Panel, Fluted
- MDF & Wood Cap Boards (Any Size up to 12' long)