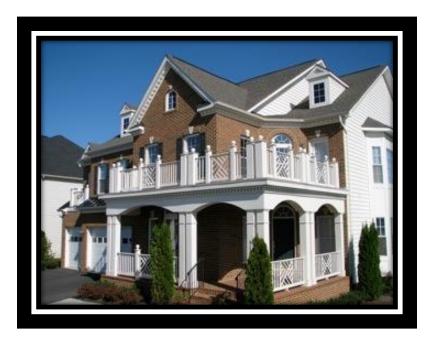

# **Newel Posts**

- Custom Widths, Heights & Cap
- Smooth
- Applied OG
- Recessed Panel