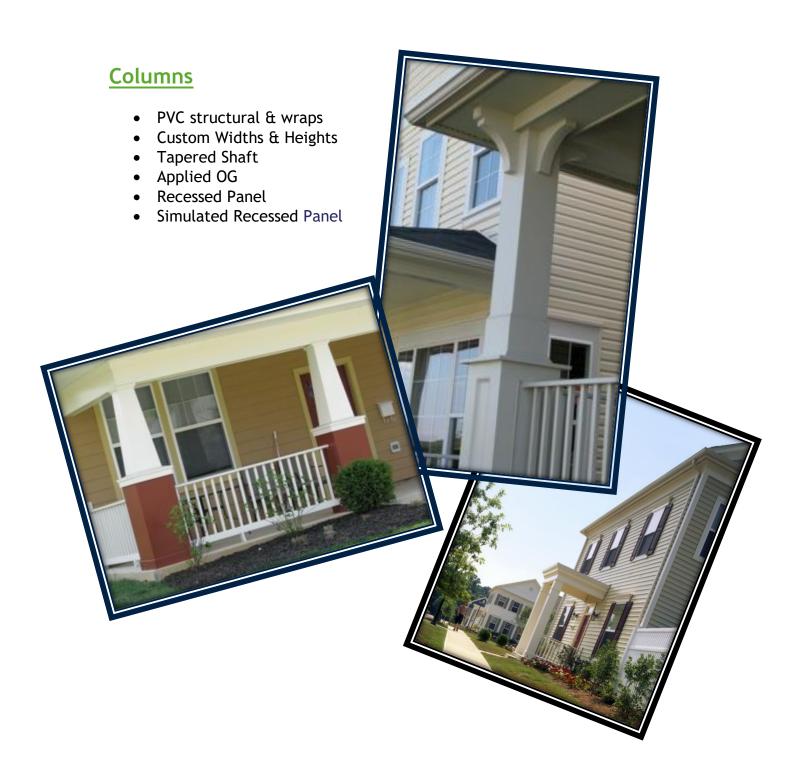

# **Interior**

- MDF & Wood Built-Ins
- MDF & Wood Columns ~ Custom Width & Heights ~Plain, Recessed Panel, Fluted
- MDF & Wood Cap Boards (Any Size up to 12' long)