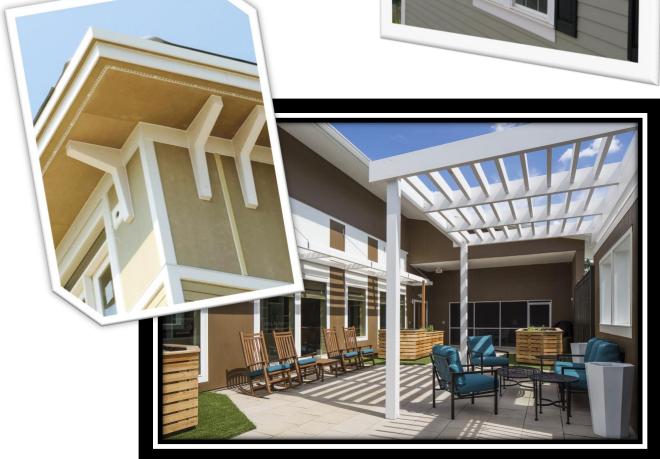

#### **Exterior Decorative Features (continued)**

- Pergola & Trellis
- Decorative Faux windows
- Pilasters
- PVC & Wood Brackets
- Radius casing & jambs
- Simulated Panel