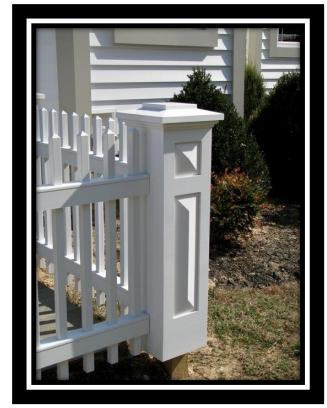

# **Newel Posts**

- Custom Widths, Heights & Cap
- Smooth
- Applied OG
- Recessed Panel