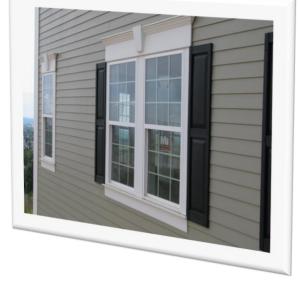

#### **Exterior Decorative Features**

• Window & Door Head Features ~Straight, arched, half round & elliptical to fit any door or window

#### **Exterior Decorative Faux Windows**

For architects and general contractors, in the contiguous United States, Imagination Millwork's Decorative Faux Exterior Windows enhance the building's exterior appearance and, when functional windows are not practical or desired, allows you to present a charming resolution that even the most discerning client will appreciate. Additionally, our decorative faux windows also allow you to offer an easy solution for that awkward exterior blank space, without having to make a single change to the interior's design. Our decorative faux windows do not pierce the building envelope and PVC, the primary material used, is a recyclable product making them good for your client and the environment.