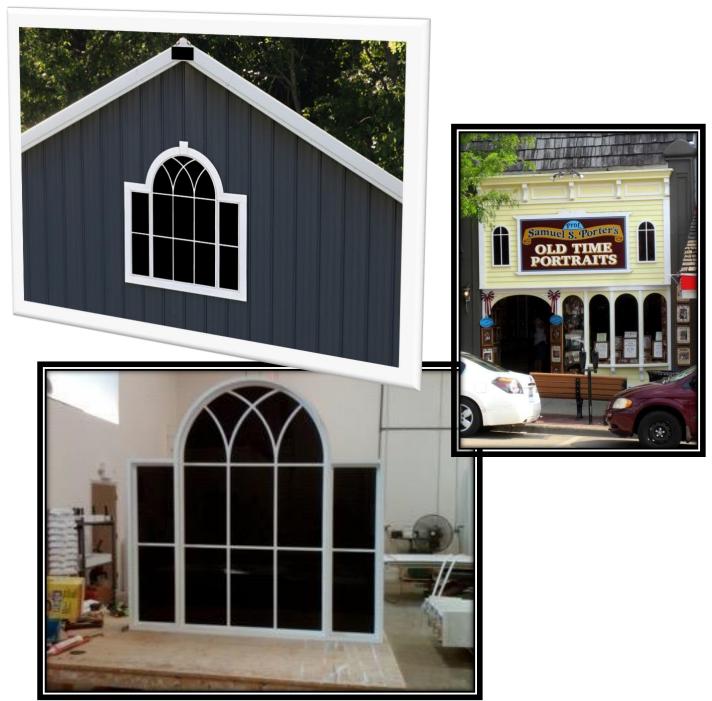

#### **Exterior Decorative Faux Windows**

For architects and general contractors, in the contiguous United States, Imagination Millwork's Decorative Faux Exterior Windows enhance the building's exterior appearance and, when functional windows are not practical or desired, allows you to present a charming resolution that even the most discerning client will appreciate. Additionally, our decorative faux windows also allow you to offer an easy solution for that awkward exterior blank space, without having to make a single change to the interior's design. Our decorative faux windows do not pierce the building envelope and PVC, the primary material used, is a recyclable product making them good for your client and the environment.

# **Exterior Decorative Faux Windows (continued)**