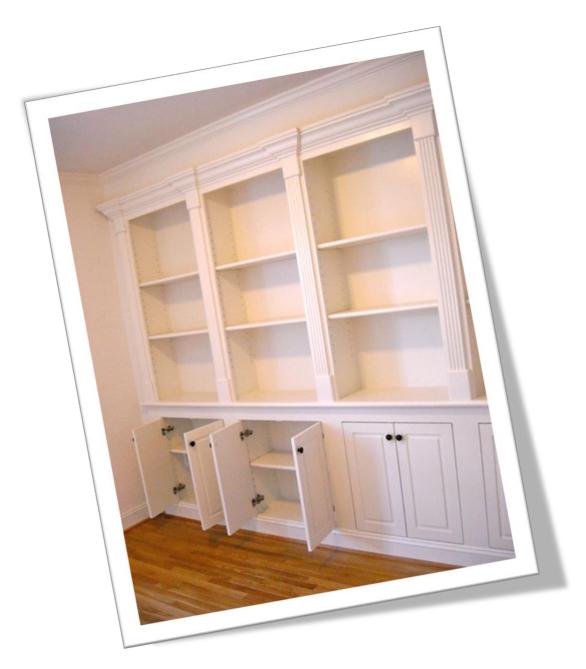

# **Interior**

- MDF & Wood Built-Ins
- MDF & Wood Columns ~ Custom Width & Heights ~Plain, Recessed Panel, Fluted
- MDF & Wood Cap Boards (Any Size up to 12' long)