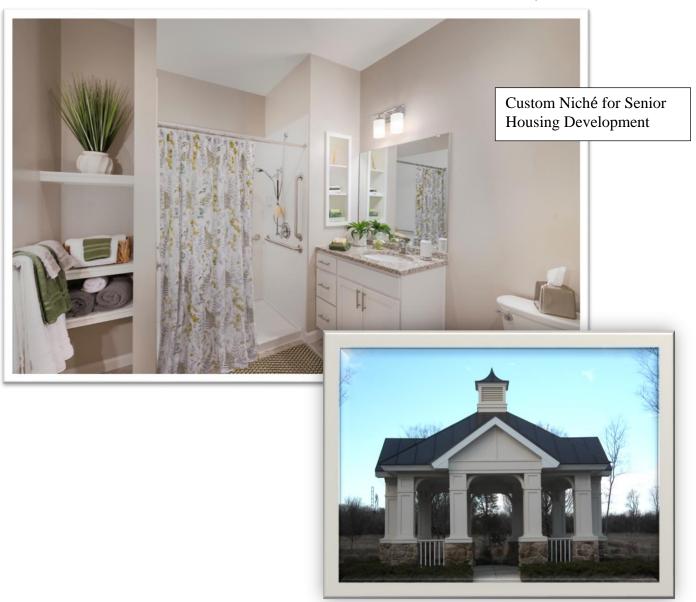

### **Interior (continued)**

"Homes for Our Troops," a national organization which, through donations by local vendors, builds and bequeaths, specially adapted custom homes for severely injured veterans, which provides them with more accessibility and comfort. Imagination Millwork was contacted by HFOT, whose original request was for a small stand-alone cabinet; however, we wanted to do more to show our appreciation for this veteran's sacrifices for our country. We met with him and designed this custom built-in media cabinet that not only hold a much larger television and equipment; but, also has display shelving and matching lower cabinets. The veteran, and his family, were thrilled, and we were honored to be able to give back to a true hero.