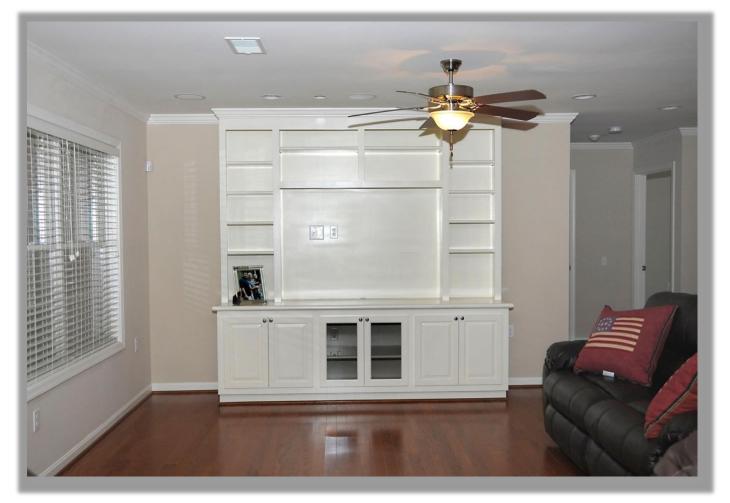

### **Interior (continued)**

"Homes for Our Troops," a national organization which, through donations by local vendors, builds and bequeaths, specially adapted custom homes for severely injured veterans, which provides them with more accessibility and comfort. Imagination Millwork was contacted by HFOT, whose original request was for a small stand-alone cabinet; however, we wanted to do more to show our appreciation for this veteran's sacrifices for our country. We met with him and designed this custom built-in media cabinet that not only hold a much larger television and equipment; but, also has display shelving and matching lower cabinets. The veteran, and his family, were thrilled, and we were honored to be able to give back to a true hero.