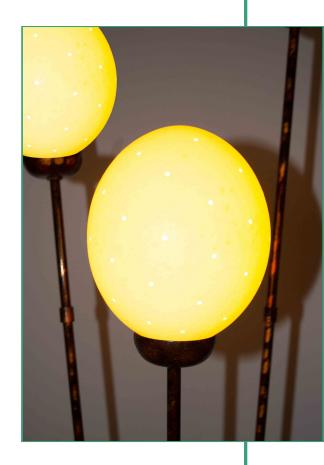

## "Three Egg Ostrich Egg Floor Lamp"

Medium: Genuine Ostrich Eggs

and Hand Painted Metal Availability: One of a Kind Dimensions (in): 67" x 10"

Region: South Africa

Approximate Age: Made in 1985

Item Number: D012 Collection: Decor Condition: Excellent