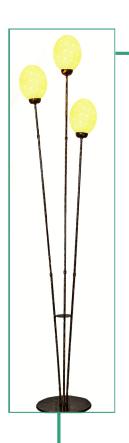

## "Three Egg Ostrich Egg Floor Lamp"

Medium: Genuine Ostrich Eggs

and Hand Painted Metal Availability: One of a Kind Dimensions (in): 67" x 10"

Region: South Africa

Approximate Age: Made in 1985

Item Number: D012 Collection: Decor Condition: Excellent