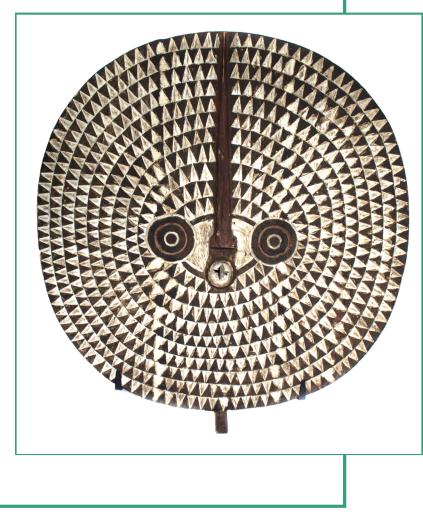

## "Sun Mask"

Medium: Hand Carved Wood, Made out of one piece of wood Availability: One of a Kind Dimensions (in): 36" x 38" Region: Burkina Faso Tribe: Bwa Tribe Approximate Age: Made in 1963 Item Number: M008 Collection: Tribal Masks Condition: Excellent