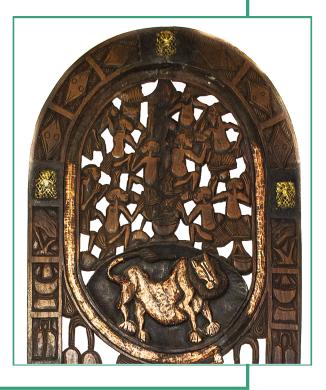

# "Royal Door"

Medium: Hand Carved Wood and Brass, Made out of one piece of wood Availability: One of a Kind Dimensions (in): 30.5" x 86" Region: Cameroon Tribe: Bamileke Tribe Approximate Age: Made in 1960 Item Number: D004 Collection: Decor Condition: Excellent