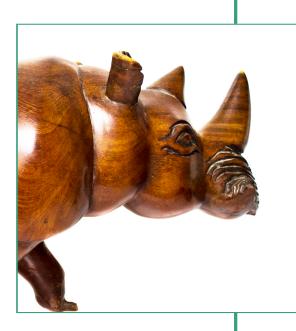

## 2022 PROVENANCE REPORT

"Rhino"

Medium: Hand Carved Teak Wood,

Made out of one piece of wood Availability: One of a Kind

Dimensions (in): 9" x 26" x 12"

Region: Malawi Tribe: Chewa Tribe

Approximate Age: Made in 1988

Item Number: SF001 Collection: Safari Condition: Excellent