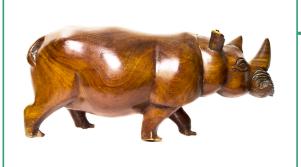

## 2022 PROVENANCE REPORT

"Rhino"

Medium: Hand Carved Teak Wood,

Made out of one piece of wood Availability: One of a Kind

Dimensions (in): 9" x 26" x 12"

Region: Malawi Tribe: Chewa Tribe

Approximate Age: Made in 1988

Item Number: SF001 Collection: Safari Condition: Excellent