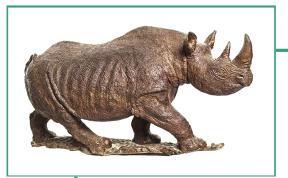

## 2022 PROVENANCE REPORT

"Rhino"

Medium: Hand Carved Wood, Made out of one piece of wood

Availability: One of a Kind Dimensions (in): 8" x 23" x 12"

Region: Kenya

Approximate Age: Made in 1988

Item Number: SF009 Collection: Safari Condition: Excellent