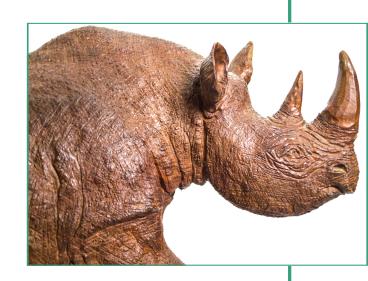

## 2022 PROVENANCE REPORT

"Rhino"

Medium: Hand Carved Wood, Made out of one piece of wood

Availability: One of a Kind Dimensions (in): 8" x 23" x 12"

Region: Kenya

Approximate Age: Made in 1988

Item Number: SF009 Collection: Safari Condition: Excellent