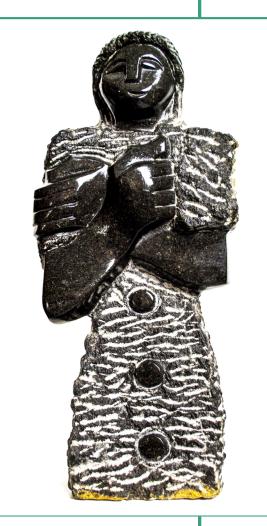

# "Protective Woman" by B.T. Manyandure

Medium: Hand Carved Spring Stone Availability: One of a Kind Dimensions (in): 4" x 4" x 13" Region: Zimbabwe Artist: B.T. Manyandure Approximate Age: Made in 1990 Item Number: S029 Collection: Stone Sculptures Condition: Excellent