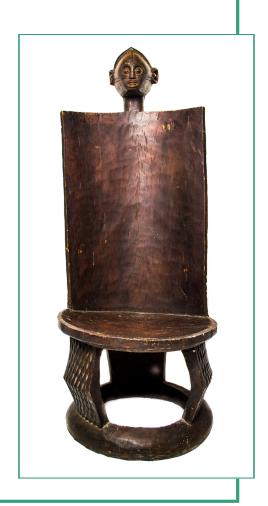

## "Mozambique Chair"

Medium: Hand Carved Wood, Made out of one piece of wood

Availability: One of a Kind

Dimensions (in): 18" x 18" x 57"

Region: Tanzania Tribe: Makonde Tribe

Approximate Age: Made in 1960

Item Number: F008 Collection: Furniture Condition: Excellent