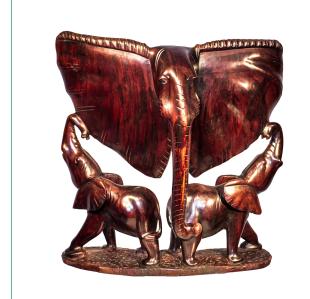

## 2022 PROVENANCE REPORT

"Mother and Children"

Medium: Hand Carved Ebony Wood,

Made out of one piece of wood

Availability: One of a Kind

Dimensions (in): 18" x 5" x 19"

Region: Kenya

Approximate Age: Made in 1988