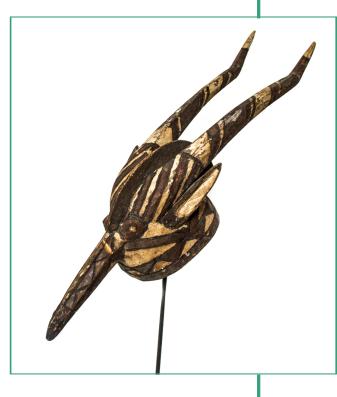

## "Mossi Tribe Mask"

Medium: Hand Carved Wood, Made out of one piece of wood Availability: One of a Kind Dimensions (in): 7" x 7" x 32" including stand Region: Burkina Faso Tribe: Mossi Tribe Approximate Age: Made in 1963 Item Number: M003 Collection: Tribal Masks Condition: Excellent