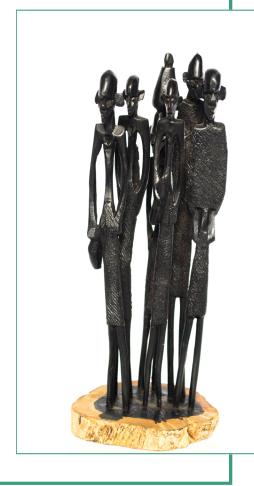

## "Masaai People" by Nelson

Medium: Hand Carved Ebony Wood,

Made out of one piece of wood

Availability: One of a Kind Dimensions (in): 3.5" x 3" x 8"

Region: Kenya Artist: Nelson

Approximate Age: Made in 1988

Item Number: MS004 Collection: Masaai Condition: Excellent