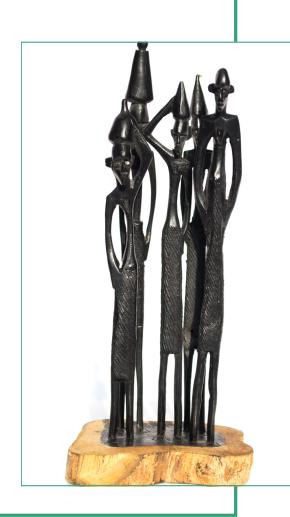

## "Masaai People" by Nelson

Medium: Hand Carved Ebony Wood,

Made out of one piece of wood

Availability: One of a Kind Dimensions (in): 3.5" x 3" x 9"

Region: Kenya Artist: Nelson

Approximate Age: Made in 1988

Item Number: MS003 Collection: Masaai Condition: Excellent