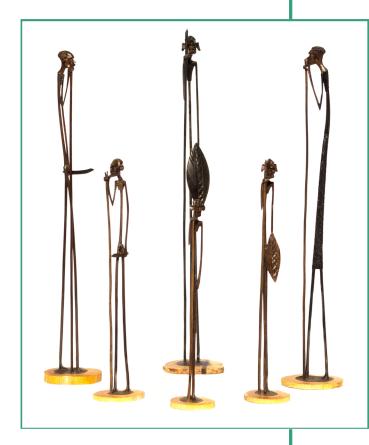

## "Masaai People"

Medium: Pure Ebony Wood, Made out of one piece of wood

Availability: One of a Kind

Dimensions (in): Small: 6", Large: 12"

Region: Kenya

Artist: Ndonye Mwanzilo

Approximate Age: Made in 1988

Markings: Artist's Signature

Item Number: MS002 Collection: Masaai Condition: Excellent