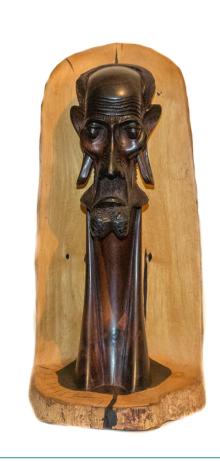

## "Masaai Man"

Medium: Hand Carved Ebony Wood,

Made out of one piece of wood

Availability: One of a Kind Dimensions (in): 4" x 4" x 9"

Region: Kenya Tribe: Masaai Tribe

Approximate Age: Made in 1988

Item Number: S061 Collection: Masaai Condition: Excellent