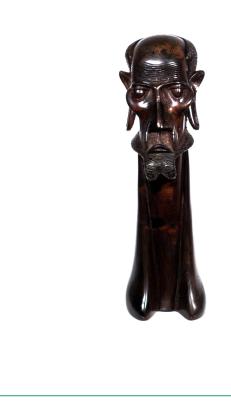

# "Masaai Man"

Medium: Hand Carved Ebony Wood, Made out of one piece of wood Availability: One of a Kind Dimensions (in): 2.5" x 2.5" x 9" Region: Kenya Tribe: Masaai Tribe Approximate Age: Made in 1988 Item Number: S055 Collection: Masaai Condition: Excellent