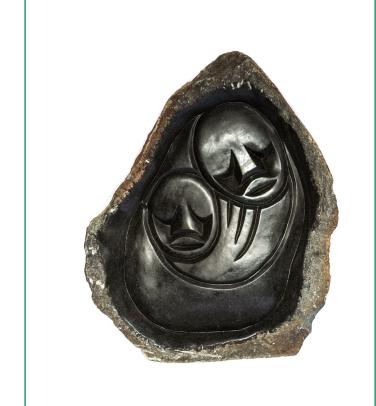

## "Lost in a Cave" by Richard Mteki

Medium: Hand Carved Spring Stone

Availability: One of a Kind

Dimensions (in): 16" x 5" x 21"

Region: Zimbabwe Artist: Richard Mteki Item Number: S015

Collection: Stone Sculptures

Condition: Excellent