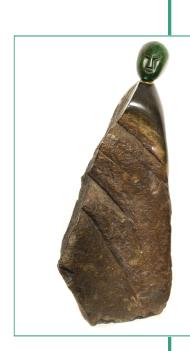

## "Lonely" by Lincon Muteta

Medium: Hand Carved Spring Stone

Availability: One of a Kind Dimensions (in): 8" x 7" x 21"

Region: Zimbabwe Artist: Lincon Muteta

Approximate Age: Made in 1990

Item Number: S002

Collection: Stone Sculptures

Condition: Excellent