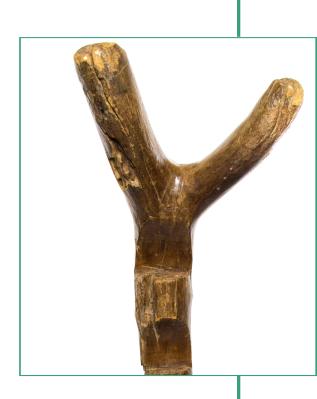

## 2022 PROVENANCE REPORT

"Ladder"

Medium: Hand Carved Wood, Made out of one piece of wood

Availability: One of a Kind

Dimensions (in): 66" x 12" x 12"

Region: Mali

Tribe: Dogon Tribe

Approximate Age: Made in 1950

Item Number: S009

Collection: Wood Sculptures

Condition: Excellent