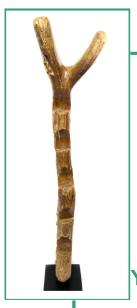

## 2022 PROVENANCE REPORT

"Ladder"

Medium: Hand Carved Wood, Made out of one piece of wood

Availability: One of a Kind

Dimensions (in): 66" x 12" x 12"

Region: Mali

Tribe: Dogon Tribe

Approximate Age: Made in 1950

Item Number: S009

Collection: Wood Sculptures

Condition: Excellent