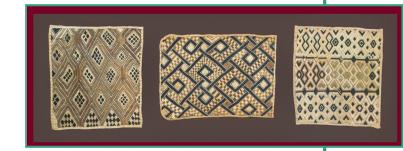

## "Kuba Kloth Panels"

Medium: Kuba Kloth,

Hand Carved Cherry Wood Frame

Availability: One of a Kind Dimensions (in): 95" x 30.5"

Region: Zaire (DRC) Tribe: Kuba Tribe

Approximate Age: Made in 1970

Item Number: D002 Collection: Decor Condition: Excellent