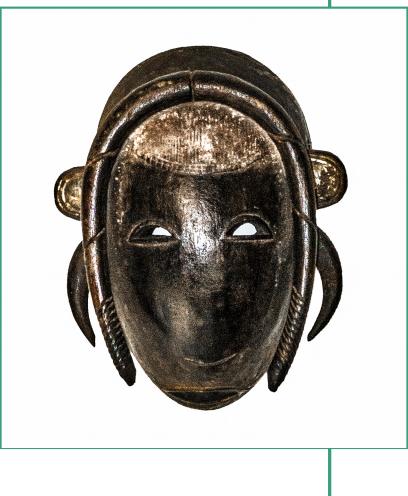

# "Guro Mask"

Medium: Hand Carved Wood, Made out of one piece of wood Availability: One of a Kind Dimensions (in): 10" x 6" Region: Ivory Coast Tribe: Guro Tribe Approximate Age: Made in 1983 Item Number: M022 Collection: Tribal Masks Condition: Excellent