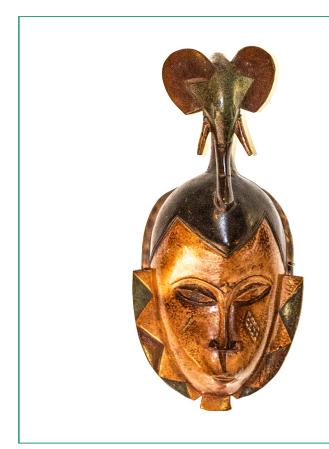

## "Guro Mask"

Medium: Hand Carved Wood, Made out of one piece of wood

Availability: One of a Kind Dimensions (in): 16" x 6"

Region: Ivory Coast Tribe: Guro Tribe

Approximate Age: Made in 1993

Item Number: M021 Collection: Tribal Masks Condition: Excellent