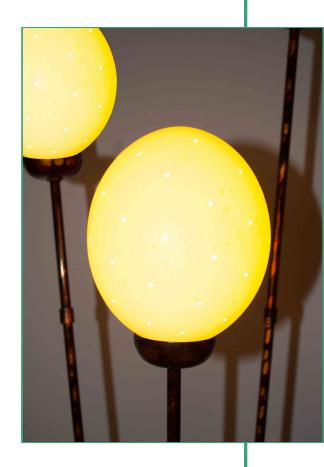

## "Five Egg Ostrich Egg Floor Lamp"

Medium: Genuine Ostrich Eggs

and Hand Painted Metal Availability: One of a Kind Dimensions (in): 77" x 10"

Region: South Africa

Approximate Age: Made in 1985

Item Number: D011 Collection: Decor Condition: Excellent