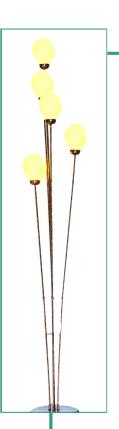

## "Five Egg Ostrich Egg Floor Lamp"

Medium: Genuine Ostrich Eggs

and Hand Painted Metal Availability: One of a Kind Dimensions (in): 77" x 10"

Region: South Africa

Approximate Age: Made in 1985

Item Number: D011 Collection: Decor Condition: Excellent