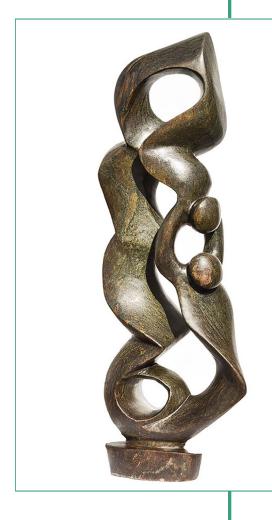

# "Family Series: Mother and Child" by Agrippa Ndongwe

Medium: Hand Carved Serpentine Stone

Availability: One of a Kind Dimensions (in): 24" x 7"

Region: Zimbabwe

Artist: Agrippa Ndongwe

Approximate Age: Made in 2000

Item Number: S064

Collection: Stone Sculptures

Condition: Excellent