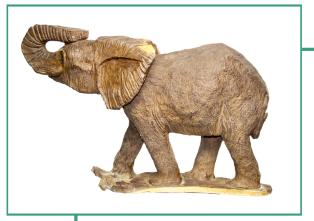

## 2022 PROVENANCE REPORT

"Elephant"

Medium: Hand Carved Wood, Made out of one piece of wood

Availability: One of a Kind Dimensions (in): 29" x 9" x 19"

Region: Kenya

Approximate Age: Made in 1988

Item Number: SF003 Collection: Safari Condition: Excellent