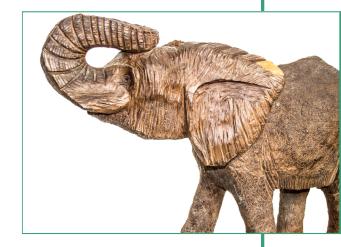

## 2022 PROVENANCE REPORT

"Elephant"

Medium: Hand Carved Wood, Made out of one piece of wood

Availability: One of a Kind Dimensions (in): 29" x 9" x 19"

Region: Kenya

Approximate Age: Made in 1988

Item Number: SF003 Collection: Safari Condition: Excellent