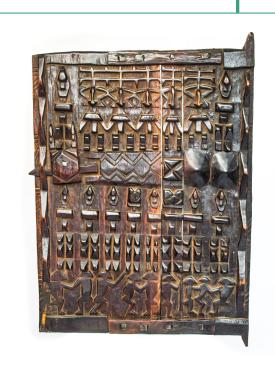

## "Dogon Door"

Medium: Naturally Burned Wood, Made out of one piece of wood

Availability: One of a Kind Dimensions (in): 26" x 18"

Region: Mali

Tribe: Dogon Tribe

Approximate Age: Made in 1990

Item Number: D006 Collection: Decor Condition: Excellent