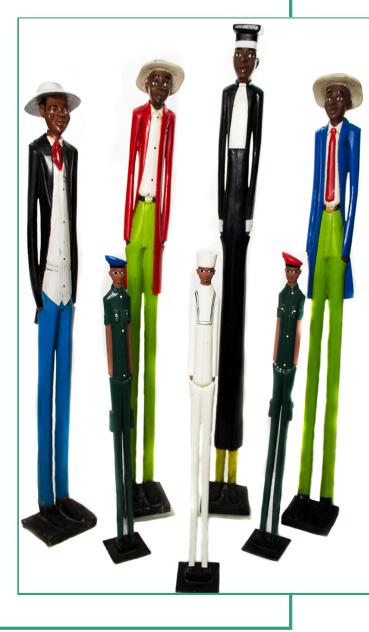

# "Colonial People"

Medium: Hand Carved Wood Availability: One of a Kind Dimensions (in): Ranges in size Region: Ivory Coast Approximate Age: Made in 1995 Item Number: S011 Collection: Wood Sculptures Condition: Some signs of age