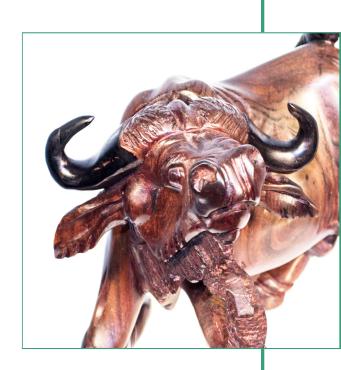

# 2022 PROVENANCE REPORT

"Buffalo"

Medium: Hand Carved Ebony Wood,

Made out of one piece of wood

Availability: One of a Kind Dimensions (in): 9" x 7" x 8"

Region: Kenya

Approximate Age: Made in 1988

Item Number: SF006 Collection: Safari Condition: Excellent