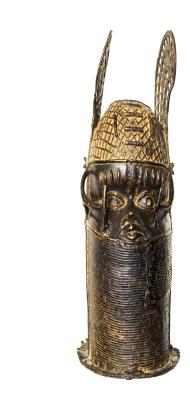

# "Benin Kingdom King"

Medium: Hand Carved Bronze Availability: One of a Kind Dimensions (in): 9" x 9" x 25" Region: Nigeria Tribe: Benin Kingdom Approximate Age: Made in 1988 Item Number: BR003 Collection: Benin Kingdom Condition: Excellent