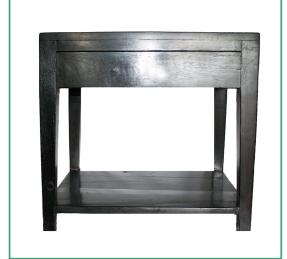

## 2022 PROVENANCE REPORT

"Antique Side Table"

Medium: Hand Carved Antique Black Jarrah Wood

Dimensions (in): 20" x 24" x 25"

Region: Zimbabwe

Approximate Age of Wood: Made in 1868

Item Number: F015 Collection: Furniture Condition: Excellent