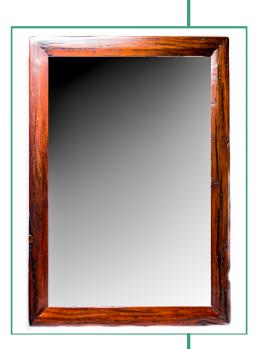

## 2022 PROVENANCE REPORT

"Antique Mirror"

Medium: Hand Carved Antique Red Jarrah Wood Dimensions (in): Small: 42" x 29", Large: 44" x 54"

Region: Zimbabwe

Approximate Age of Wood: Made in 1868

Item Number: F001 Collection: Furniture Condition: Excellent