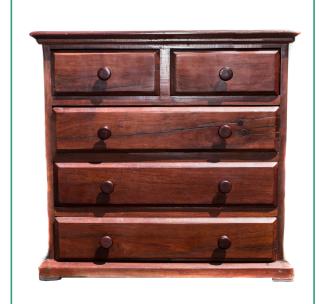

## 2022 PROVENANCE REPORT

"Antique Dresser"

Medium: Hand Carved Antique Red Jarrah Wood

Dimensions (in): 31.5" x 21.5" x 32"

Region: Zimbabwe

Approximate Age of Wood: Made in 1868

Item Number: F016 Collection: Furniture Condition: Excellent