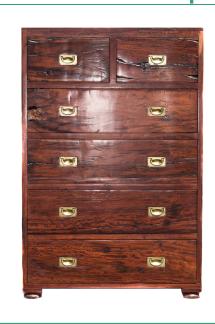

## 2022 PROVENANCE REPORT

"Antique Dresser"

Medium: Hand Carved Antique Red Jarrah Wood

Dimensions (in): 32" x 20" x 50"

Region: Zimbabwe

Approximate Age of Wood: Made in 1868

Item Number: F017 Collection: Furniture Condition: Excellent