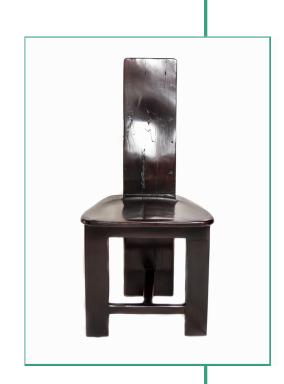

# 2022 PROVENANCE REPORT

"Antique Chair"

Medium: Hand Carved Antique Red Jarrah Wood

Dimensions (in): 17" x 18" x 42"

Region: Zimbabwe

Approximate Age of Wood: Made in 1868

Item Number: F006 Collection: Furniture Condition: Excellent