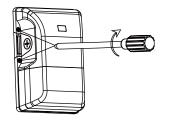

2. Loosen the 4 screws

4. Screw the bottom plate on the wall

5. Remove one of the 1/2 end cap and get through wire

7. Return on the fixture to the bottom plate and tighten it with screws

6. Make wiring connection and make sure the good protection