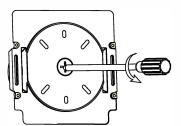

#### Installation I:

1. Turn off the powe

2. Loosen the 4 screws

3. Remove the 1/2 end cap

4. Peel off the yellow sticker and paste it on the round area of the bottom plate

5. Fix the bottom plate on the round plate

2. Loosen the 4 screws

4. Screw the bottom plate on the wall

5. Remove one of the 1/2 end cap and get through wire

7. Return on the fixture to the bottom plate and tighten it with screws

6. Make wiring connection and make sure the good protection