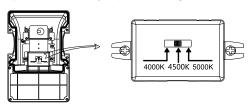

8. Turn on the power after make sure good wiring and insulation

Note: if the lamp is designed with CCT adjustable function, After the product base is fixture, choose the requested CCT by dip switching.