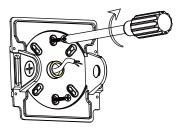

#### Installation I:

1. Turn off the powe

2. Loosen the 4 screws

3. Remove the 1/2 end cap

4. Peel off the yellow sticker and paste it on the round area of the bottom plate

5. Fix the bottom plate on the round plate

7. Fix the fixture by 4 screws