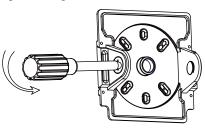

#### Installation I:

1. Turn off the powe

2. Loosen the 4 screws

3. Remove the 1/2 end cap

4. Peel off the yellow sticker and paste it on the round area of the bottom plate

5. Fix the bottom plate on the round plate

7. Fix the fixture by 4 screws