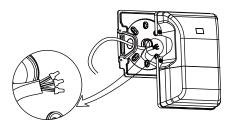

## Installation II:

1. Turn off the power

3. Paste the black sponge pad on the bottom plate

6. Make wiring connection and make sure the good protection

8. Make sure good wiring and screws fastening, then turn on the power

2. Loosen the 4 screws

4. Screw the bottom plate on the wall

5. Remove one of the 1/2 end cap and get through wire

7. Return on the fixture to the bottom plate and tighten it with screws

6. Make wiring connection and make sure the good protection