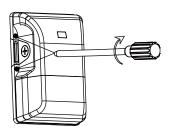

## Installation II:

1. Turn off the power

3. Paste the black sponge pad on the bottom plate

6. Make wiring connection and make sure the good protection

8. Make sure good wiring and screws fastening, then turn on the power

2. Loosen the 4 screws

4. Screw the bottom plate on the wall

5. Remove one of the 1/2 end cap and get through wire

7. Return on the fixture to the bottom plate and tighten it with screws

6. Make wiring connection and make sure the good protection