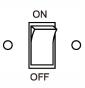

8. Turn on the power after make sure good wiring and insulation

Note: if the lamp is designed with CCT adjustable function, After the product base is fixture, choose the requested CCT by dip switching.