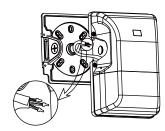

## Installation II:

1. Turn off the power

3. Paste the black sponge pad on the bottom plate

6. Make wiring connection and make sure the good protection

8. Make sure good wiring and screws fastening, then turn on the power

2. Loosen the 4 screws

4. Screw the bottom plate on the wall

5. Remove one of the 1/2 end cap and get through wire

7. Return on the fixture to the bottom plate and tighten it with screws

6. Make wiring connection and make sure the good protection