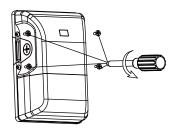

#### Installation I:

1. Turn off the powe

2. Loosen the 4 screws

3. Remove the 1/2 end cap

4. Peel off the yellow sticker and paste it on the round area of the bottom plate

5. Fix the bottom plate on the round plate

7. Fix the fixture by 4 screws