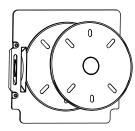

#### Installation I:

1. Turn off the powe

2. Loosen the 4 screws

3. Remove the 1/2 end cap

4. Peel off the yellow sticker and paste it on the round area of the bottom plate

5. Fix the bottom plate on the round plate

7. Fix the fixture by 4 screws