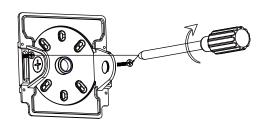

#### Installation I:

1. Turn off the powe

2. Loosen the 4 screws

3. Remove the 1/2 end cap

4. Peel off the yellow sticker and paste it on the round area of the bottom plate

5. Fix the bottom plate on the round plate

7. Fix the fixture by 4 screws