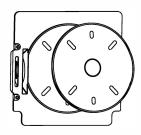

#### Installation I:

1. Turn off the powe

2. Loosen the 4 screws

3. Remove the 1/2 end cap

4. Peel off the yellow sticker and paste it on the round area of the bottom plate

5. Fix the bottom plate on the round plate

7. Fix the fixture by 4 screws