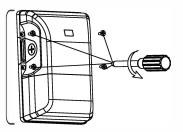

#### Installation I:

1. Turn off the powe

2. Loosen the 4 screws

3. Remove the 1/2 end cap

4. Peel off the yellow sticker and paste it on the round area of the bottom plate

5. Fix the bottom plate on the round plate

2. Loosen the 4 screws

4. Screw the bottom plate on the wall

5. Remove one of the 1/2 end cap and get through wire

7. Return on the fixture to the bottom plate and tighten it with screws

6. Make wiring connection and make sure the good protection