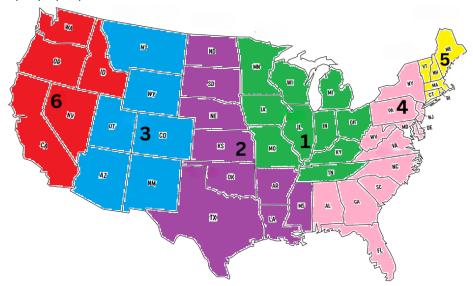

### **Freight LTL Orders:**

To be eligible for free freight LTL orders, following order minimums must be met:

Region 1: IL, WI, MN, IA, MO, TN, KY, IN, OH, MI - \$2,000.00

**Region 2:** ND, SD, NE, KS, OK, AR, MS, LA, TX - \$4,000.00

Region 3: MT, WY, UT, CO, AZ, NM-\$5,000.00

Region 4: NY, PA, NJ, DE, MD, WV, VA, NC, SC, GA, AL, FL-\$2,500.00

Region 5: ME, VT, NH, MA, CT, RI-\$2,500.00

Free shipping applies to **Standard** LTL shipments that are dock to dock to commercial addresses. \$125 Additional fee will be applied to any order that requires special delivery (liftgate, pre-calls, appointments, date/time sensitive, residential, limited access, etc.)

## Following region is NOT eligible for free freight LTL shipments.

Region 6: WA, OR, ID, NV, CA