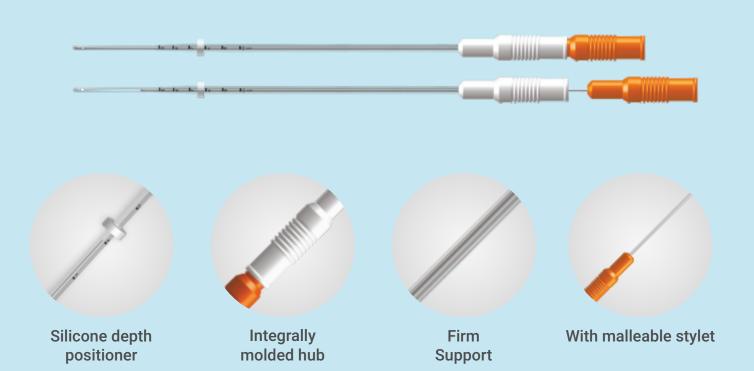

#### **Intra Uterine Insemination Catheter with Malleable Stylet**

The TRACKABLE Intra Uterine Insemination Catheter with Malleable Stylet (Open Tip & Close Tip) is intended for the introduction of washed spermatozoa into the uterine cavity.

<sup>\*</sup>All products may not be available in all countries. Please contact our sales department for details.

**Close Tip** 

**Open Tip** 