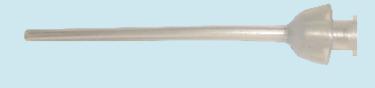

#### **Intra Uterine Insemination Catheter**

The STUMPY Intra Uterine Insemination Cannula is intended for the introduction of washed spermatozoa into the uterine cavity.

Lure lock

| Order No. | Description                               | Qty. / Box |
|-----------|-------------------------------------------|------------|
| ST-IUI    | STUMPY Intra Uterine Insemination Cannula | 25         |