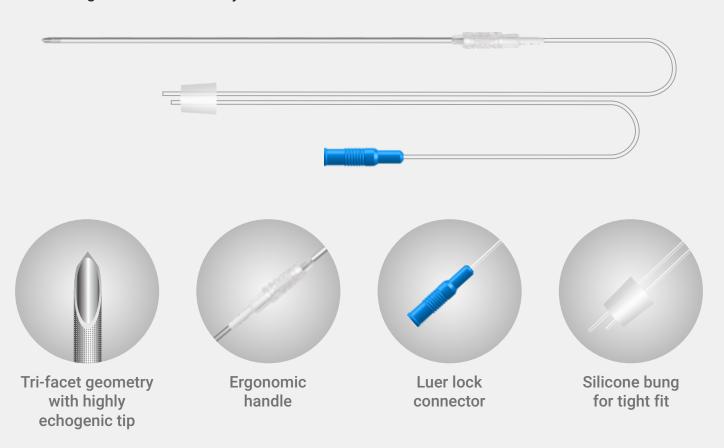

## Single Lumen Ovum Pickup Needle

The ACE Single Lumen Ovum Pickup Needle is used for laparoscopic or ultrasound-guided transvaginal retrieval of oocytes from ovarian follicles.

| Order No.     | Description                         | Needle<br>Length (cm) | Needle<br>Gauge | Qty. / Box |
|---------------|-------------------------------------|-----------------------|-----------------|------------|
| A-0VM-SL16/35 | ACE Single Lumen Ovum Pickup Needle | 35                    | 16              | 10         |
| A-OVM-SL17/35 | ACE Single Lumen Ovum Pickup Needle | 35                    | 17              | 10         |
| A-0VM-SL18/35 | ACE Single Lumen Ovum Pickup Needle | 35                    | 18              | 10         |