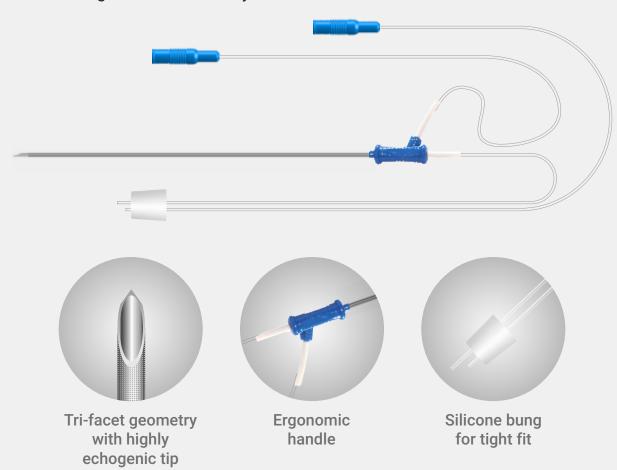

### **Double Lumen Ovum Pickup Needle**

The OVUMPICK Double Lumen Ovum Pickup Needle is used for laparoscopic or ultrasound -guided transvaginal retrieval of oocytes from ovarian follicles.

| Order No.   | Description                              | Needle<br>Length (cm) | Needle<br>Gauge | Qty. / Box |
|-------------|------------------------------------------|-----------------------|-----------------|------------|
| OVM-DL16/35 | OVUMPICK Double Lumen Ovum Pickup Needle | 35                    | 16              | 10         |
| OVM-DL17/35 | OVUMPICK Double Lumen Ovum Pickup Needle | 35                    | 17              | 10         |