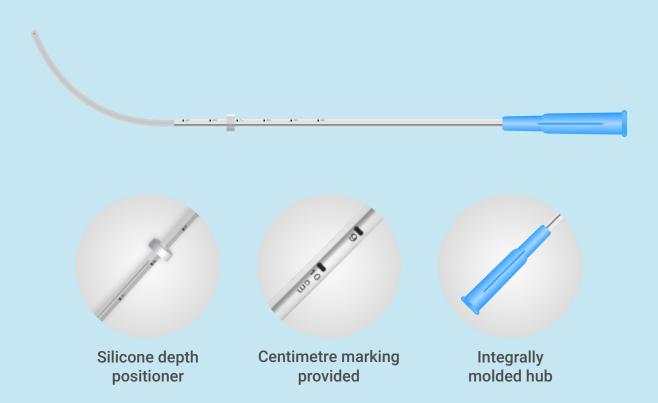

#### **Intra Uterine Insemination Catheter**

The IUI CURVED Intra Uterine Insemination Catheter Curved (Open Tip & Close Tip) is intended for the introduction of washed spermatozoa into the uterine cavity.

| Order No. | Description                                           | Qty. / Box |
|-----------|-------------------------------------------------------|------------|
| I-IUI-C   | CURVED Intra Uterine Insemination Catheter            | 25         |
| I-IUI-C-O | CURVED Intra Uterine Insemination Catheter (Open Tip) | 25         |

<sup>\*</sup>All products may not be available in all countries. Please contact our sales department for details.

**Close Tip** 

**Open Tip** 