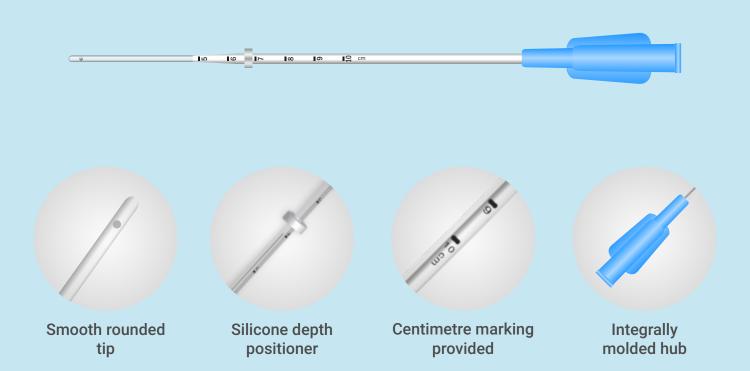

#### **Intra Uterine Insemination Catheter**

The INSEMINA Intra Uterine Insemination Catheter (Open Tip & Close Tip) is intended for the introduction of washed spermatozoa into the uterine cavity.

| Order No. | Description                                             | Qty. / Box |
|-----------|---------------------------------------------------------|------------|
| I-IUI     | INSEMINA Intra Uterine Insemination Catheter            | 25         |
| I-IUI-O   | INSEMINA Intra Uterine Insemination Catheter (Open Tip) | 25         |

<sup>\*</sup>All products may not be available in all countries. Please contact our sales department for details.

**Close Tip** 

**Open Tip** 