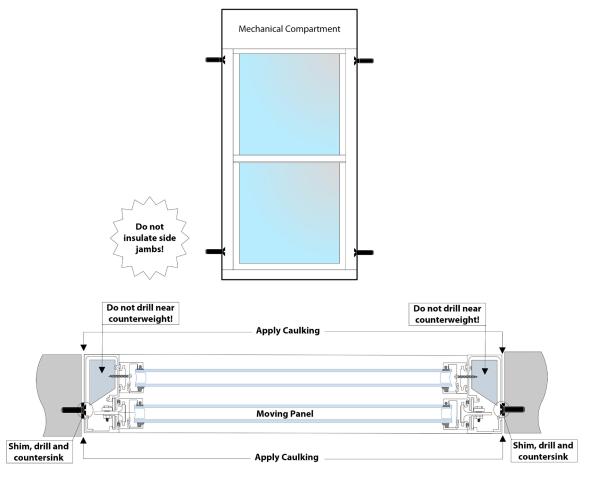

## INSTALLATION INSTRUCTIONS SUI200 - MANUAL VERTICAL LIFT WINDOW

- 1. Remove red shipping screws from side jambs and discard.
- 2. Lift window into opening and shim window to make sure it is level, plumb and square.
- 3. Remove jamb caps.
- 4. Drill pass through hole in sill or bottom 1" of jamb (any higher pass hole in jamb will interfere with counterbalance weights)
- 5. Secure with the four 2-1/2", #12 screws.
- 6. Replace jamb caps. Jamb cap screws must be left accessible for future serving DO NOT COVER.
- 7. Caulk interior and exterior edges with a quality dymonic or silicone.
- 8. Test the window operation.