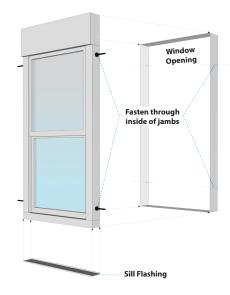

## INSTALLATION INSTRUCTIONS SUI200 - MANUAL VERTICAL LIFT WINDOW

- 1. Remove red shipping screws from side jambs and discard.
- 2. Lift window into opening and shim window to make sure it is level, plumb and square.
- 3. Remove jamb caps.
- 4. Drill pass through hole in sill or bottom 1" of jamb (any higher pass hole in jamb will interfere with counterbalance weights)
- 5. Secure with the four 2-1/2", #12 screws.
- 6. Replace jamb caps. Jamb cap screws must be left accessible for future serving DO NOT COVER.
- 7. Caulk interior and exterior edges with a quality dymonic or silicone.
- 8. Test the window operation.