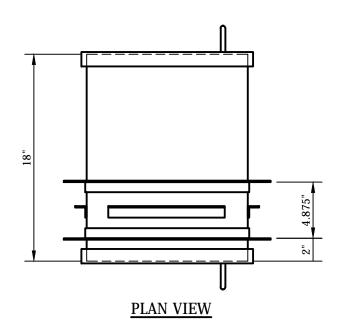

# 18" 14" 13.75" ELEVATION

## **PASSER**

SERIES: CSE-NBP-PR-141418

MODEL NO: NFPP-3B-141418-S

1 UNIT REQUIRED

EXTERIOR DIMENSION: 14"W x 14H" x 18"D

INTERIOR DIMENSION: 13.75"W x 12.375"H x 18"D

BALLISTIC LEVEL: UL LISTED LEVEL 3

UL FIRE CLASSIFIED "B" LABEL 1-1/2 HRS

FINISH: STAINLESS STEEL

HINGE: CONTINUOUS STAINLESS STEEL

STANDARD WIRE DOOR PULL ON BOTH DOORS MECHANICAL

INTERLOCK CONTROLS DOOR OPERATION

TO REQUIRE ONE DOOR FULLY CLOSED AT ALL TIMES

WALL OPENING REQUIRED: 16"W x 15"H