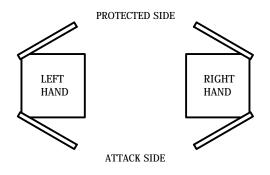

## CIRCLE CORRECT SWING BELOW

COVENANT SECURITY EQUIPMENT

DRN BY:

11/11/2022

COVENANT

Security Equipment

OWG NO:

CSE-NBP-PR-141418