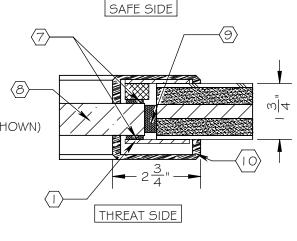

## NOTES:

- (I) ARMORTEX® BULLET RESISTANT ARMOR
- 2 UNFINISHED VENEER
- (3) 16 GA. PRIME PAINTED STEEL FRAME
- 4 PARTICLE BOARD CORE
- (5) CONTINUOUS GEAR HINGE (NOT SHOWN)
- (6) HARDWARE PREPERATION AS REQUIRED (NOT SHOWN)
- (7) GLAZING TAPE
- 8 BULLET RESISTANT GLAZING
- 9 NEOPRENE SETTING BLOCK
- $\langle 10 \rangle$  wood trim

SECTION B-B SCALE I: 3

| SCALE: AS NOTED      | TITLE: WOOD          |
|----------------------|----------------------|
|                      | VIEW LITE DOOR       |
| DATE: 06-01-2015     | model: DR-WD-VL-DB   |
| DRAWN BY: M. FREEMAN | SHEET NUMBER: 1 OF 1 |