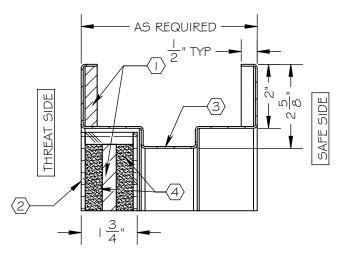

## NOTES:

- (I) ARMORTEX® BULLET RESISTANT ARMOR
- 2 UNFINISHED VENEER
- (3) 16 GA. PRIME PAINTED STEEL FRAME
- 4 PARTICLE BOARD CORE
- (5) CONTINUOUS GEAR HINGE (NOT SHOWN)
- (6) HARDWARE PREPERATION AS REQUIRED (NOT SHOWN)
- (7) GLAZING TAPE
- 8 BULLET RESISTANT GLAZING
- 9 NEOPRENE SETTING BLOCK
- $\langle 10 \rangle$  wood trim