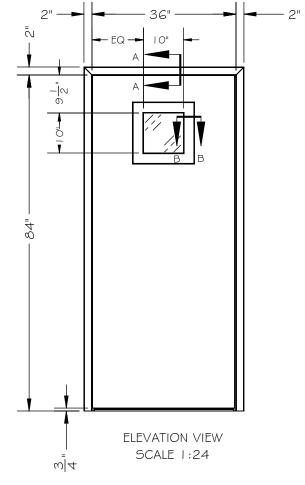

UNLESS OTHERWISE SPECIFIED:

DIMENSIONS ARE IN INCHES
TOLERANCES:
FRACTIONAL ± 1/16"
ANGULAR: ± 10
TWO PLACE DECIMAL ±.01
THREE PLACE DECIMAL ±.005