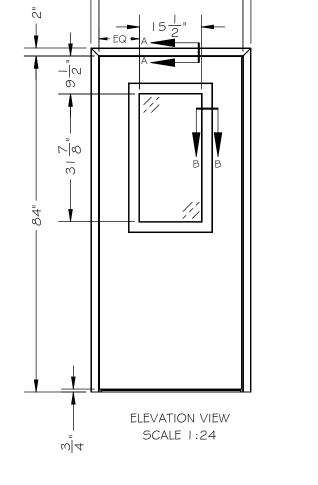

## NOTES:

- (I) ARMORTEX® BULLET RESISTANT ARMOR
- (2) UNFINISHED VENEER
- (3) 16 GA. PRIME PAINTED STEEL FRAME
- 4 PARTICLE BOARD CORE
- (5) CONTINUOUS GEAR HINGE (NOT SHOWN)
- (6) HARDWARE PREPERATION AS REQUIRED (NOT SHOWN)
- (7) GLAZING TAPE
- 8 BULLET RESISTANT GLAZING
- 9 NEOPRENE SETTING BLOCK
- $\langle 10 \rangle$  wood trim