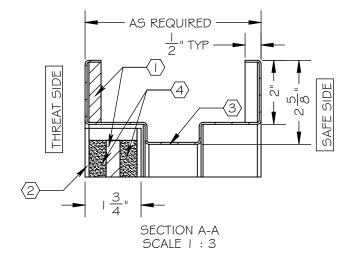

## NOTES:

- (I) ARMORTEX® BULLET RESISTANT ARMOR
- (2) UNFINISHED VENEER
- (3) 16 GA. PRIME PAINTED STEEL FRAME
- 4 PARTICLE BOARD CORE
- (5) CONTINUOUS GEAR HINGE (NOT SHOWN)
- (6) HARDWARE PREPERATION AS REQUIRED (NOT SHOWN)
- (7) GLAZING TAPE
- 8 BULLET RESISTANT GLAZING
- 9 NEOPRENE SETTING BLOCK
- $\langle 10 \rangle$  wood trim