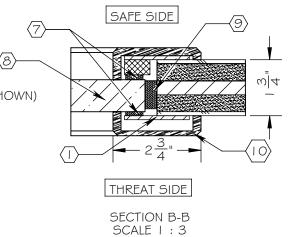

## NOTES:

- (I) ARMORTEX® BULLET RESISTANT ARMOR
- (2) UNFINISHED VENEER
- (3) 16 GA. PRIME PAINTED STEEL FRAME
- 4 PARTICLE BOARD CORE
- (5) CONTINUOUS GEAR HINGE (NOT SHOWN)
- (6) HARDWARE PREPERATION AS REQUIRED (NOT SHOWN)
- (7) GLAZING TAPE
- 8 BULLET RESISTANT GLAZING
- 9 NEOPRENE SETTING BLOCK
- $\langle 10 \rangle$  wood trim