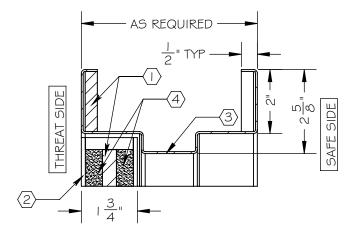

## NOTES:

- (I) ARMORTEX® BULLET RESISTANT ARMOR
- (2) UNFINISHED VENEER
- (3) 16 GA. PRIME PAINTED STEEL FRAME
- 4 PARTICLE BOARD CORE
- (5) CONTINUOUS GEAR HINGE (NOT SHOWN)
- (6) HARDWARE PREPERATION AS REQUIRED (NOT SHOWN)
- (7) GLAZING TAPE
- (8) BULLET RESISTANT GLAZING
- 9 NEOPRENE SETTING BLOCK
- (10) WOOD TRIM