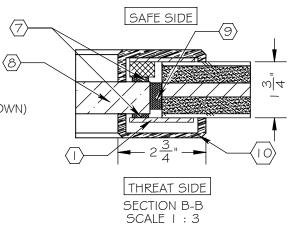

## NOTES:

- (I) ARMORTEX® BULLET RESISTANT ARMOR
- (2) UNFINISHED VENEER
- (3) 16 GA. PRIME PAINTED STEEL FRAME
- 4 PARTICLE BOARD CORE
- (5) CONTINUOUS GEAR HINGE (NOT SHOWN)
- (6) HARDWARE PREPERATION AS REQUIRED (NOT SHOWN)
- (7) GLAZING TAPE
- (8) BULLET RESISTANT GLAZING
- 9 NEOPRENE SETTING BLOCK
- (10) WOOD TRIM

SECTION A-A SCALE I: 3

| SCA | LE: AS NOTED      | TITLE:   | WOOD           |
|-----|-------------------|----------|----------------|
|     |                   |          | FULL LITE DOOR |
| DAT | E: 06-01-2015     | MODEL:   | DR-WD-FL-DB    |
| DRA | WN BY: M. FREEMAN | SHEET NU | MBER: 1 OF 1   |