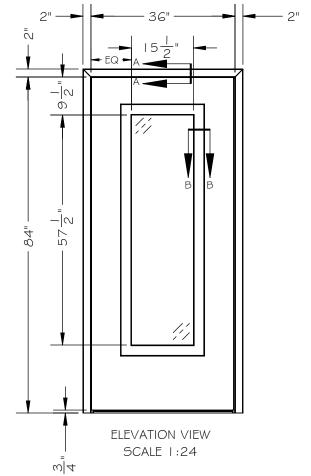

## NOTES:

- (I) ARMORTEX® BULLET RESISTANT ARMOR
- (2) UNFINISHED VENEER
- (3) 16 GA. PRIME PAINTED STEEL FRAME
- 4 PARTICLE BOARD CORE
- (5) CONTINUOUS GEAR HINGE (NOT SHOWN)
- (6) HARDWARE PREPERATION AS REQUIRED (NOT SHOWN)
- (7) GLAZING TAPE
- (8) BULLET RESISTANT GLAZING
- 9 NEOPRENE SETTING BLOCK
- (10) WOOD TRIM









SECTION A-A SCALE I: 3

| SCA | LE: AS NOTED      | TITLE:   | WOOD           |
|-----|-------------------|----------|----------------|
|     |                   |          | FULL LITE DOOR |
| DAT | E: 06-01-2015     | MODEL:   | DR-WD-FL-DB    |
| DRA | WN BY: M. FREEMAN | SHEET NU | MBER: 1 OF 1   |

UNLESS OTHERWISE SPECIFIED:

DIMENSIONS ARE IN INCHES
TOLERANCES:
FRACTIONAL ±1/16"
ANGULAR: ±10
TWO PLACE DECIMAL ±.01
THREE PLACE DECIMAL ±.005