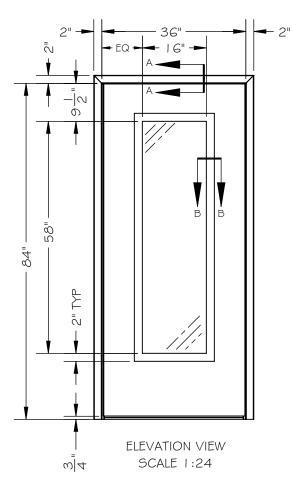

UNLESS OTHERWISE SPECIFIED:

DIMENSIONS ARE IN INCHES
TOLERANCES:
FRACTIONAL ±1/16"
ANGULAR: ±19
TWO PLACE DECIMAL ±.01
THREE PLACE DECIMAL ±.005