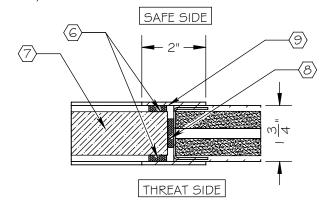

## NOTES:

- (I) ARMORTEX® BULLET RESISTANT ARMOR
- (2) FOAMED INSULATION
- (3) 16 GA. PRIME PAINTED STEEL DOOR AND FRAME
- (4) CONTINUOUS GEAR HINGE (NOT SHOWN)
- (5) HARDWARE PREPARATION AS REQUIRED (NOT SHOWN)
- 6 GLAZING TAPE
- (7) BULLET RESISTANT GLAZING
- (8) NEOPRENE SETING BLOCK
- 9 LITE KIT

SECTION B-B SCALE I : 3

| SCALE: AS NOTED      | TITLE: HOLLOW METAL  |
|----------------------|----------------------|
|                      | FULL LITE DOOR       |
| DATE: 05-27-2015     | MODEL: DR-HM-FL-DB   |
| DRAWN BY: M. FREEMAN | SHEET NUMBER: 1 OF 1 |