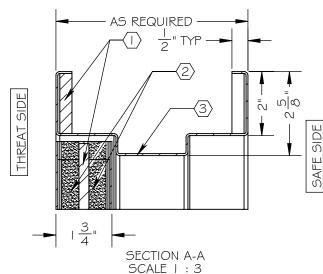

## NOTES:

- (I) ARMORTEX® BULLET RESISTANT ARMOR
- (2) FOAMED INSULATION
- (3) 16 GA. PRIME PAINTED STEEL DOOR AND FRAME
- (4) CONTINUOUS GEAR HINGE (NOT SHOWN)
- (5) HARDWARE PREPARATION AS REQUIRED (NOT SHOWN)
- 6 GLAZING TAPE
- (7) BULLET RESISTANT GLAZING
- (8) NEOPRENE SETING BLOCK
- 9 LITE KIT

UNLESS OTHERWISE SPECIFIED:

DIMENSIONS ARE IN INCHES
TOLERANCES:
FRACTIONAL ±1/16"
ANGULAR: ±19
TWO PLACE DECIMAL ±.01
THREE PLACE DECIMAL ±.005